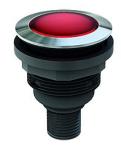

Pushbuttons SHORTRON® connect Ø 22.3 mm 33.7 mm II (protective insulation) IP65 / IP67 (in the front); IP65 / IP67 (on the rear with plugged-in M12 connector) momentary action 2.3 mm no yes 1 NC + 1 NO 4-pole M12, A coded stainless steel, polished 1 million switching cycles 1 million switching cycles; DC13: max. 100,000 round