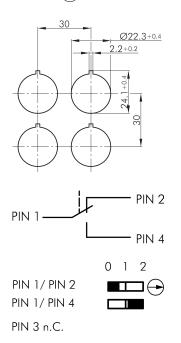

Pushbuttons SHORTRON® connect Ø 22.3 mm 33.7 mm II (protective insulation) IP65 / IP67 (in the front); IP65 / IP67 (on the rear with plugged-in M12 connector) momentary action 2.3 mm no yes 1 NC + 1 NO 4-pole M12, A coded stainless steel, polished 1 million switching cycles 1 million switching cycles; DC13: max. 100,000 round