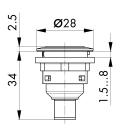

Pushbuttons SHORTRON® connect Ø 22.3 mm 33.7 mm II (protective insulation) IP65 / IP67 (in the front); IP65 / IP67 (on the rear with plugged-in M12 connector) momentary action 2.3 mm no yes 1 NC + 1 NO 4-pole M12, A coded stainless steel, polished 1 million switching cycles 1 million switching cycles; DC13: max. 100,000 round